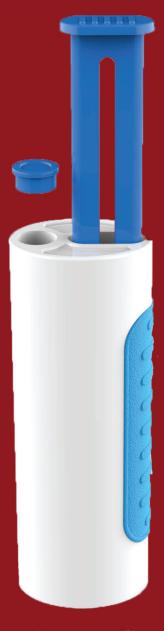

## **Product Specifications**

"Plug and Play" cartridges combined with basic heat block allow for affordable scaling up of POC testing

- 20°C storage

Results in 40 minutes

Result interpretation with colorimetry

Uses basic heat block

6 months shelf life

**Contact Us** 

sg.lifescience@biomed-global.com www.quikpath.sg