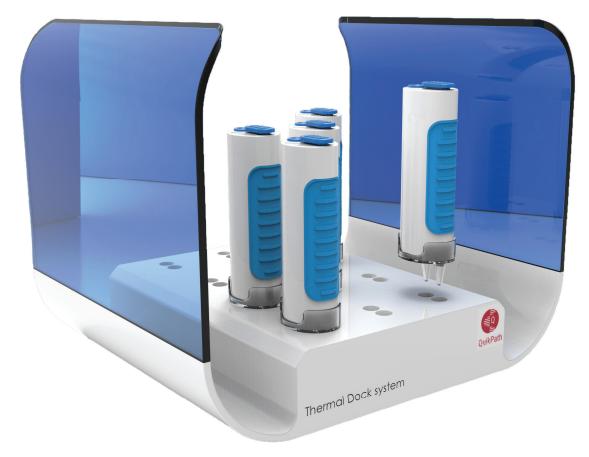

## **Product Specifications**

"Plug and Play" cartridges combined with basic heat block allow for affordable scaling up of POC testing

- 20°C storage

Results in 40 minutes

Result interpretation with colorimetry

Uses basic heat block

6 months shelf life

**Contact Us** 

sg.lifescience@biomed-global.com www.quikpath.sg